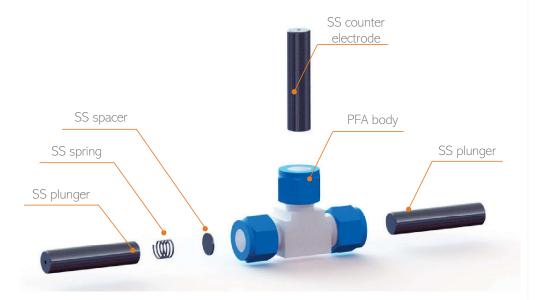

## Swagelok type cell: three electrodes (T)

## Specification

| Component | Material               | Dimensions           |
|-----------|------------------------|----------------------|
| Plungers  | Stainless steel SS316L | Ø 12.7 mm x 45 mm    |
| Spring    | Stainless steel SS316L | Ex Ø 11 mm x 15.5 mm |
| Spacer    | Stainless steel SS316L | Ø 12.7 mm x 1 mm     |
| Body      | PFA (or SS316L*)       | -                    |

<sup>\*</sup> Cells with SS316L body require Mylar electrical insulation film