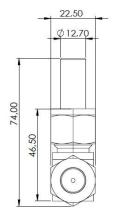

## Swagelok type cell: three electrodes (T)



## Specification

| Component | Material               | Dimensions           |
|-----------|------------------------|----------------------|
| Plungers  | Stainless steel SS316L | Ø 12.7 mm x 45 mm    |
| Spring    | Stainless steel SS316L | Ex Ø 11 mm x 15.5 mm |
| Spacer    | Stainless steel SS316L | Ø 12.7 mm x 1 mm     |
| Body      | PFA (or SS316L*)       | -                    |

<sup>\*</sup> Cells with SS316L body require Mylar electrical insulation film

## Cell dimensions





## Features

- Compact design
- Quality materials (stainless steel 316, PTFE)
- Ease of assembly and disassembly
- Easy recovery of electrodes after experiments