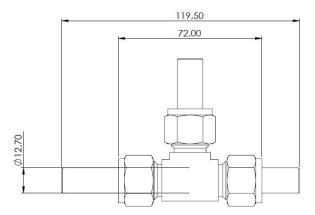

## Swagelok type cell: three electrodes (T)



## Specification

| Component | Material               | Dimensions           |
|-----------|------------------------|----------------------|
| Plungers  | Stainless steel SS316L | Ø 12.7 mm x 45 mm    |
| Spring    | Stainless steel SS316L | Ex Ø 11 mm x 15.5 mm |
| Spacer    | Stainless steel SS316L | Ø 12.7 mm x 1 mm     |
| Body      | PFA (or SS316L*)       | -                    |

<sup>\*</sup> Cells with SS316L body require Mylar electrical insulation film

## Cell dimensions





## Features

- Compact design
- Quality materials (stainless steel 316, PTFE)
- Ease of assembly and disassembly
- Easy recovery of electrodes after experiments