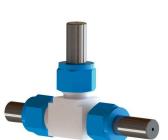

## Swagelok type cell: three electrodes (T)

## Features

- Compact design
- Quality materials (stainless steel 316, PTFE)
- Ease of assembly and disassembly
- Easy recovery of electrodes after experiments