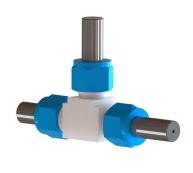

## 1/4" Swagelok type cell: three electrodes (T)

## Features

- Compact design
- Quality materials (stainless steel 316, PTFE)
- Ease of assembly and disassembly
- Easy recovery of electrodes after experiments