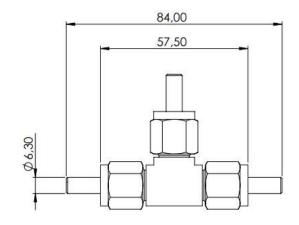

## 1/4" Swagelok type cell: three electrodes (T)



## Specification

| Component | Material               | Dimensions          |
|-----------|------------------------|---------------------|
| Plungers  | Stainless steel SS316L | Ø 6.35 mm x 45 mm   |
| Spring    | Stainless steel SS316L | Ex Ø 6.1 mm x 11 mm |
| Spacer    | Stainless steel SS316L | Ø 6 mm x 3 mm       |
| Body      | PFA                    |                     |

<sup>\*</sup> Cells with SS316L body require Mylar electrical insulation film

## Cell dimensions





## Features

- Compact design
- Quality materials (stainless steel 316, PTFE)
- Ease of assembly and disassembly
- Easy recovery of electrodes after experiments