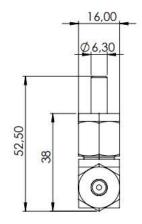

## 1/4" Swagelok type cell: three electrodes (T)



## Specification

| Component | Material               | Dimensions          |
|-----------|------------------------|---------------------|
| Plungers  | Stainless steel SS316L | Ø 6.35 mm x 45 mm   |
| Spring    | Stainless steel SS316L | Ex Ø 6.1 mm x 11 mm |
| Spacer    | Stainless steel SS316L | Ø 6 mm x 3 mm       |
| Body      | PFA                    |                     |

<sup>\*</sup> Cells with SS316L body require Mylar electrical insulation film

## Cell dimensions





## Features

- Compact design
- Quality materials (stainless steel 316, PTFE)
- Ease of assembly and disassembly
- Easy recovery of electrodes after experiments