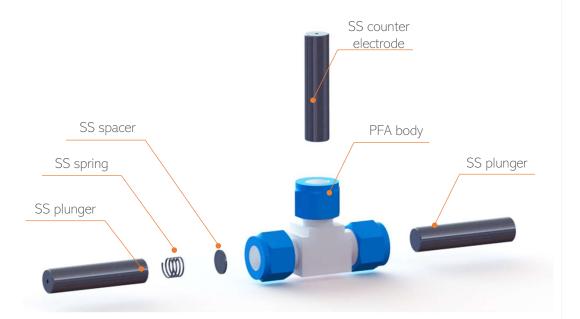

## 1/4" Swagelok type cell: three electrodes (T)

## Specification

| Component | Material               | Dimensions          |
|-----------|------------------------|---------------------|
| Plungers  | Stainless steel SS316L | Ø 6.35 mm x 45 mm   |
| Spring    | Stainless steel SS316L | Ex Ø 6.1 mm x 11 mm |
| Spacer    | Stainless steel SS316L | Ø 6 mm x 3 mm       |
| Body      | PFA                    |                     |